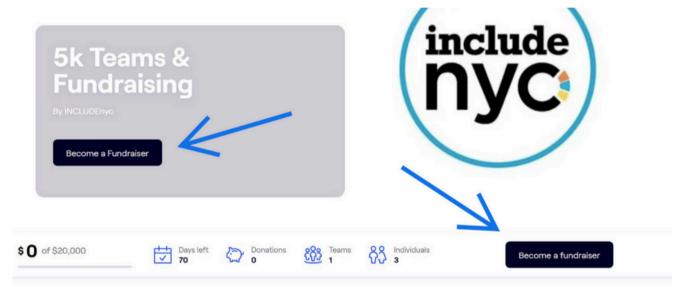

#### Here is how to get started:

STEP 1:

https://fundraising.idonate.com/includenyc/Includenyc5k

STEP 2:

#### Click "Become a Fundraiser"