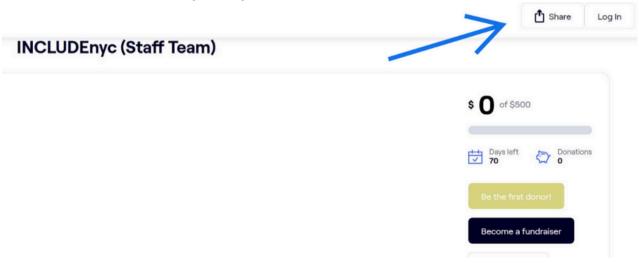

#### STEP 4:

Share your Fundraising Page with your friends, family, and coworkers via email, text, and social.

| Welcome to your f<br>Personalize your p<br>below.                                                                                                                                                                 | fundraiser!<br>bage sections                                                                                       |                     | ts raisi og money fo | Share | Sign Out | Your Fundraiser Hub | Edit This Page |
|-------------------------------------------------------------------------------------------------------------------------------------------------------------------------------------------------------------------|--------------------------------------------------------------------------------------------------------------------|---------------------|----------------------|-------|----------|---------------------|----------------|
| Poster Upload                                                                                                                                                                                                     | Profile                                                                                                            |                     | is rule ig money re  |       |          |                     |                |
| Choose media type:                                                                                                                                                                                                | Image                                                                                                              |                     |                      |       |          |                     |                |
| image<br>Images will be output in a<br>760.428 ratio and must be<br>no larger than 4MB in file<br>size.<br>Click here to<br>upload an image<br>Supported<br>formats: (jpg, &<br>.png). Maximum<br>file size: 4MB. | Click here<br>to upload<br>an image<br>Supported<br>formats:<br>(jpg, &<br>.png).<br>Maximum<br>file size:<br>4MB. | <b>\$0</b> of \$100 |                      |       |          |                     |                |