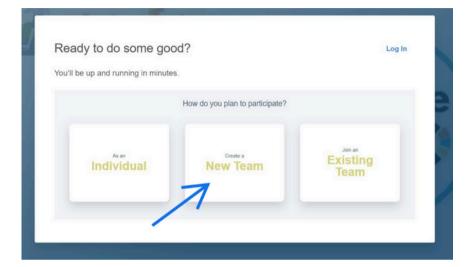

#### Select As An Individual if you wish to raise funds independently

| Ready to do some goo               | u.                              | Log In                      |
|------------------------------------|---------------------------------|-----------------------------|
| ou'll be up and running in minutes |                                 |                             |
|                                    | How do you plan to participate? |                             |
| As an<br>Individual                | Create a<br>New Team            | Join an<br>Existing<br>Team |

# **Creating a Fundraising Page**

Select Create A New Team if you wish to start a fundraising team (If you are joining an existing team, skip down to the Join A Team Section)