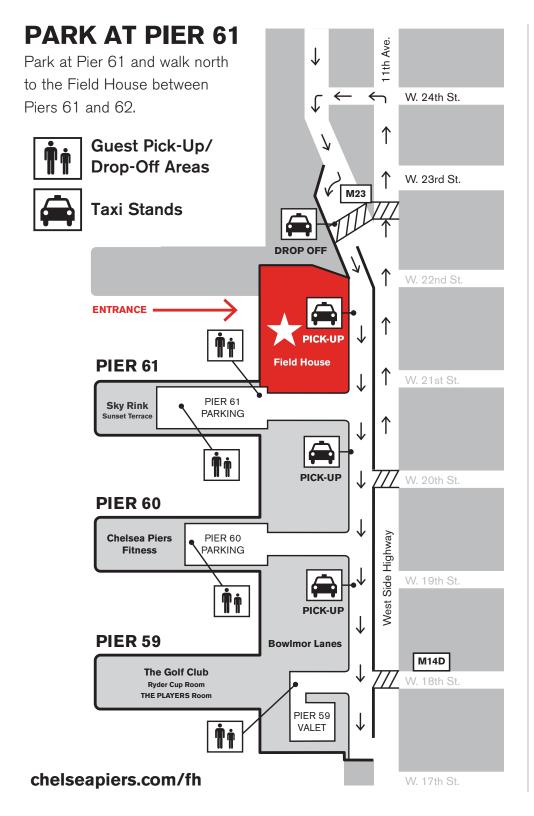

#### **PARKING**

Park at Pier 61. If spots are full you may park in other piers. The Field House is located in between fresh&co and the Pier 61 parking lot. To arrange parking, please speak with your event manager.

#### **TAXIS**

Taxi pick-up and drop-off locations are located at Pier 62, Pier 61 and Pier 60 along the Access Roadway. Guest Services Staff are positioned throughout the site to assist you.